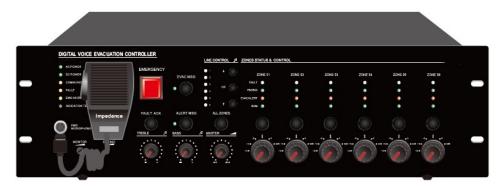

#### Features:

- Digital voice evacuation system all in one amplifier.
- Specifications meet the standards of BS EN54-32 & EN608409.
- Meet UEN54-16 standards.
- Built-in 500W 6 zone class-D amplifier.
- Integration of EVAC controller, paging system, PA system & BGM system together.
- Built-in two separate players for EVAC and alert voice message by SD card.
- Built-in 6 zone AB speaker line low impedance detection.
- Built-in amplifier auto changeover into standby when fault.
- With external amplifier input to expansion the power.
- Capacity of connection 32 units remote microphones.
- Red button EVAC message push to activate with priority except fireman microphone.
- 6 zone speaker outputs with separate zone volume control (ATT).
- 6 zone separate indicator for EVAC, fault, music/paging & select.
- System indicators of AC, DC, fault and indicators for EVAC, alert & fireman microphone.
- Zone capacity of 120 zones by cascaded 19 routers.
- With 8 programmable control inputs and 8 programmable control outputs for voice evacuation system
- With Fault, EVAC outputs and Reset input for third party system integration.
- With fireman microphone of highest priority.
- Priority level: fireman mic, EVAC, input 1, remote microphone, timer & BGM.
- Two combo inputs for mic/line, 4 line inputs and one REC output.
- Two RJ45 ports for router, two RJ45 for remote microphone input and two RJ45 for LAN/WAN/Internet network.
- IP network module for optional to buy.
- AC 230V and DC24V battery input. Auto switch into the battery backup when AC fails.