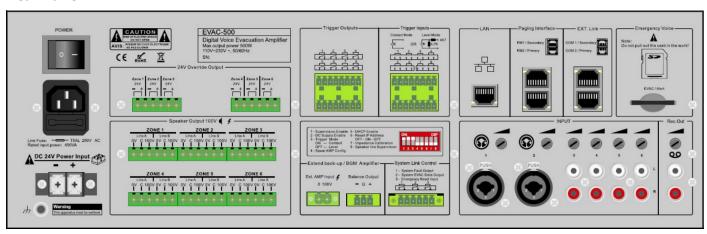

lt, music/paging & select.
- System indicators of AC, DC, fault and indicators for EVAC, alert & fireman microphone.
- Zone capacity of 120 zones by cascaded 19 routers.
- With 8 programmable control inputs and 8 programmable control outputs for voice evacuation system
- With Fault, EVAC outputs and Reset input for third party system integration.
- With fireman microphone of highest priority.
- Priority level: fireman mic, EVAC, input 1, remote microphone, timer & BGM.
- Two combo inputs for mic/line, 4 line inputs and one REC output.
- Two RJ45 ports for router, two RJ45 for remote microphone input and two RJ45 for LAN/WAN/Internet network.
- IP network module for optional to buy.
- AC 230V and DC24V battery input. Auto switch into the battery backup when AC fails.

#### **Rear Panel:**





### **Specification:**

| Model                  | CD EVECOO                                                                       |
|------------------------|---------------------------------------------------------------------------------|
|                        | SP-EV5000                                                                       |
| Description            | 6 Zone Voice Evacuation Amplifier                                               |
| Rated Power Output     | 500W                                                                            |
| Fireman Microphone     | 5Mv, 600Ω                                                                       |
| Line Inputs            | Line 1-2: 385mV, $10k\Omega$ balanced Combo. Line 3-6: 350mV, $10k\Omega$ , RCA |
| Frequen