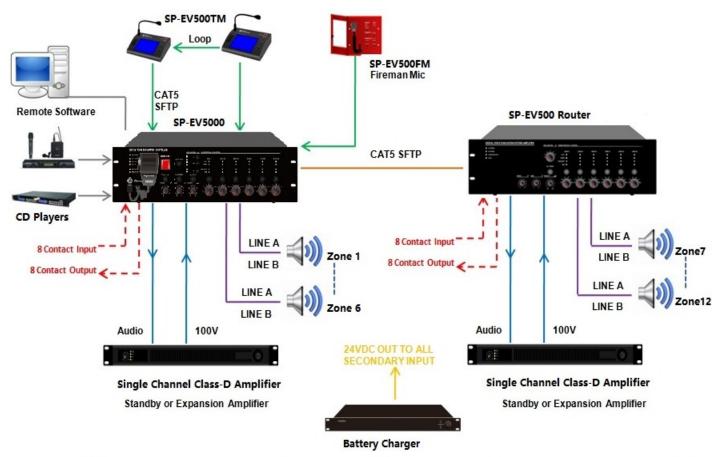

|                        | programmable voice message up to 255, 10 years valid                            |
| Event Record           | HEX format, Hard Flash memory, events up to 1000 records, 10 years valid        |
| Operation Environment  | Operation Temp: +5°C~+40°C. Store Temp: -20°C~+70°C. Operation Humidity: <95%   |
| Power Consumption      | 600W                                                                            |
| Power Supply           | AC230V or 115V & DC24V battery inputs, 50-60HZ                                  |
| AC Fuse                | 250V/6.3A, slow type and restorable fuse                                        |
| Dimension/Weight       | 484(W)×132(H)×449(D) mm, 24KG                                                   |

## **System Connection Diagram:**